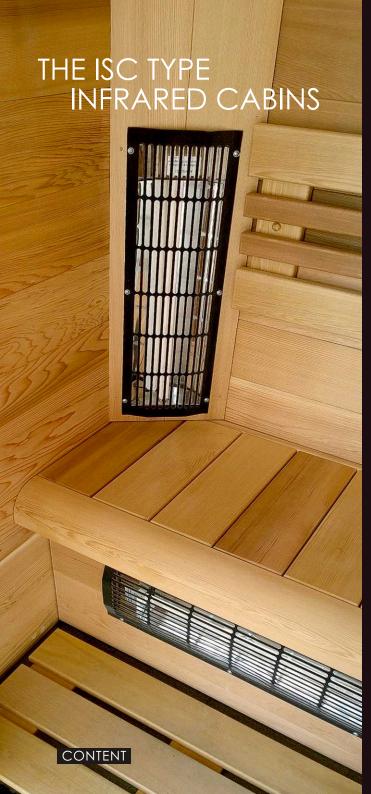

The price from 2.700,- EUR without VAT.

A new product in our offer – the ISC type infrared cabins use the same design as the ISV and ISM types.

This is a classic alternative of the infrared cabin, while maintaining the highest levels of its processing and function.

The infrared cabins are equipped with the high-performance ceramic infrared heaters made by the German EOS company. They have a range of infrared spectrum from 2 to 10  $\mu$ m and they are controlled by the digital Infratec Classic controller – with setting the operating time and the required temperature.