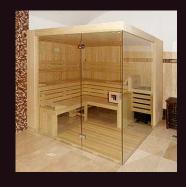

For integration of your sauna into modern interiors, we can make it with all glass sides which can have wooden or aluminum frame and therefore your sauna will be so unique.

Choose from the extensive range of our products and ask for the price offer according to your requirements.

#### **FLAT PANEL IR HEATERS**

Do you search a luxury design, an extra processing and the noblest materials of your new infrared sauna? So just you can appreciate the beauty of the GRAND VITAE type infrared sauna which is the flagship of our products.

The extensive glassed front and side walls and the solid strength of cedar wood of the GRAND VITAE type infrared sauna provide a feeling of lightness, airiness, but also reassuring safety. CEDAR is one of the most luxurious materials, of which the infreared sauna can be manufactured. In the case of the GRAND VITAE type infreared sauna the whole interior and exterior is made from cedar.