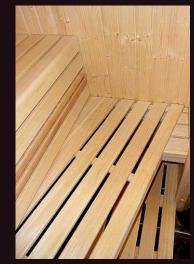

The NATIVE type saunas are manufactured and supplied according to the customer's requirement in dimensions from 1340 x 1340 mm and height of 2100 mm. According to their size they are equipped with the EOS heater with power from 3 to 30 kW, which is controlled by the new digital EOS controller type ECON D3. The interior contains the benches with a small solid edge, the anatomical backrests and inter-benches panels with decorative CEDR elements, the bolsters, the floor ABACHI grate and the thermometer. The door is all glass or wooden according to the customer's requirement.

The ECONOMY type saunas are manufactured and supplied according to the customer's requirement in dimensions from 1340 x 1340 mm and height of 2100 mm. According to their size the Economy type saunas are equipped with the SAWOTEC heater with power from 3.6 to 9 kW, which is newly controlled by the digital EOS controller type ECON D1. The interior contains the simple backrests, the standard benches and the floor ABACHI grate. The door is all clear glass or bronze.