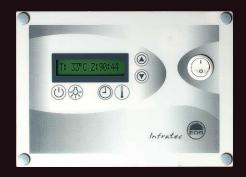

The GRAND VITAE type Infrared saunas use the unique Philips VITAE infrared heaters. They are rightly considered as the best ones by which the infrared sauna can be equipped. The latest type of the INFRATEC PREMIUM controller is used for controlling the whole infrared cabin. This controller allows to control the infrared heaters power. The cabin can be manufactured in dimensions according to the customer's requirement.

The infrared cabins are equipped with the high-performance ceramic infrared heaters made by the German EOS company. They have a range of infrared spectrum from 2 to 10  $\mu$ m and they are controlled by the digital Infratec Classic controller – with setting the operating time and the required temperature.

The price from 1.700,- EUR without VAT.

This is an economical alternative of the infrared cabin, while maintaining the highest levels of its processing and function.

The infrared cabins are equipped with the high-performance magnesium infrared heaters made by the German EOS company. They have a range of infrared spectrum from 2 to 10  $\mu m$  and they are controlled by the digital Infratec Classic controller with setting the operating time and the required temperature.