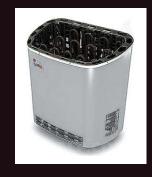

The ECONOMY type saunas are manufactured and supplied according to the customer's requirement in dimensions from 1340 x 1340 mm and height of 2100 mm. According to their size the Economy type saunas are equipped with the SAWOTEC heater with power from 3.6 to 9 kW, which is newly controlled by the digital EOS controller type ECON D1. The interior contains the simple backrests, the standard benches and the floor ABACHI grate. The door is all clear glass or bronze.