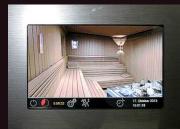

An equipment of the interior also confirms the uniqueness of this jewel. The MODERN type saunas are equipped with the linear RGB LED backlights of backrests and of the bench edge with separate control system. There is a really top EOS heater type MYTHOS S LINE with power from 7.5 to 15 kW with designed lava stones in the shape of blocks, which is controlled by the most modern EOS controller type EMOTOUCH II+ with a touch screen.