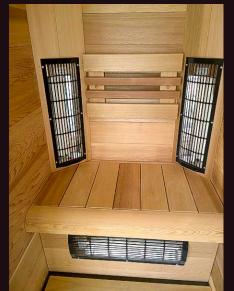

The price from 2.700,- EUR without VAT.

A new product in our offer – the ISC type infrared cabins use the same design as the ISV and ISM types.

This is a classic alternative of the infrared cabin, while maintaining the highest levels of its processing and function.

The infrared cabins are equipped with the high-performance ceramic infrared heaters made by the German EOS company. They have a range of infrared spectrum from 2 to 10  $\mu$ m and they are controlled by the digital Infratec Classic controller – with setting the operating time and the required temperature.