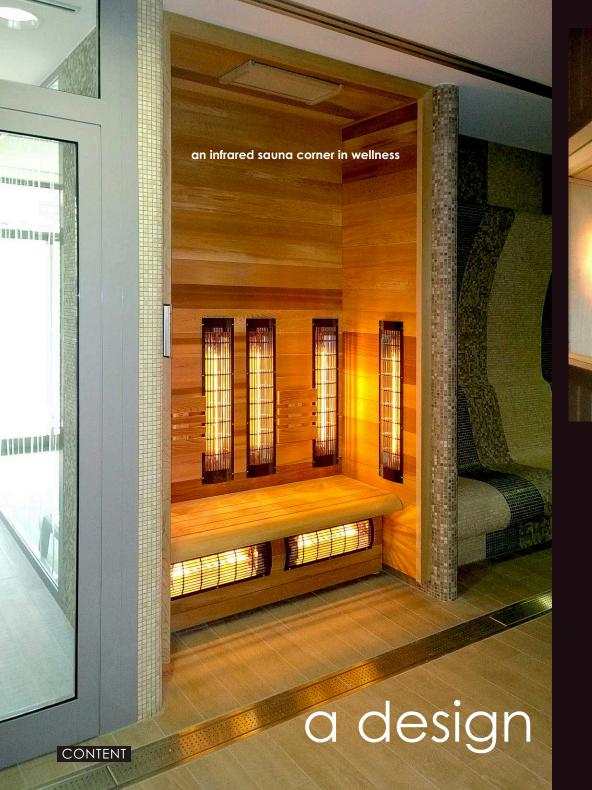

A DESIGN

contacts

click on a chosen chapter for your quick move

Accept the using sauna as part of your lifestyle. Use this centuries old way of relaxation, mental and physical therapy, amplification of joy of life. Delve your body in a hot air suffused with the smell of wood, scented by herbal or aromatic essences. After cooling, take a rest among your friends with your favorite drink. Repeat this cure several times just according to your feeling and then enjoy a nice evening. Your mind will brighten, the pores will clean, you will be surrounded by peace and tranquility.