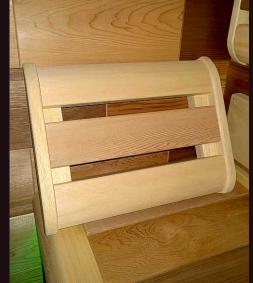

An equipment of the interior also confirms the uniqueness of this jewel. The MODERN type saunas are equipped with the linear RGB LED backlights of backrests and of the bench edge with separate control system. There is a really top EOS heater type MYTHOS S LINE with power from 7.5 to 15 kW with designed lava stones in the shape of blocks, which is controlled by the most modern EOS controller type EMOTOUCH II+ with a touch screen.