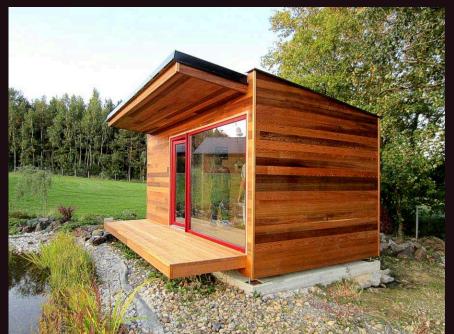

We supply the outdoor saunas as the outdoor sauna cabins or as the solid timber buildings.

Move away from everyday worries and enjoy the warm balm in the infrared rays form. Your tired body will be warmed and relaxed, the blood circulation will gain strength and a pain will subside. Your body will get rid of toxins, your skin will be cleaned and regenerated. You will feel younger and more beautiful.

The infrared cabins have not dimensions as a conventional sauna sweating rooms. They are designed for 1 to 5 seated persons, and therefore they need a smaller space. The infrared cabins use the special infrared heaters for heat transfer. These heaters produce the infrared rays of different wavelengths, but the operating temperature of the air and the temperature of surrounding walls is lower. So the perception of heat is based here on rays impinging on your skin. Thanks to a smaller volume of space, the infrared cabins have less electric power and the rise time to the working temperature is just a few minutes.