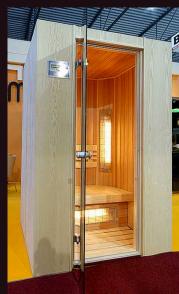

The price from 2.700,- EUR without VAT.

A new product in our offer – the ISC type infrared cabins use the same design as the ISV and ISM types.

This is a classic alternative of the infrared cabin, while maintaining the highest levels of its processing and function.

The price from 1.700,- EUR without VAT.

This is an economical alternative of the infrared cabin, while maintaining the highest levels of its processing and function.

The infrared cabins are equipped with the high-performance magnesium infrared heaters made by the German EOS company. They have a range of infrared spectrum from 2 to 10  $\mu m$  and they are controlled by the digital Infratec Classic controller with setting the operating time and the required temperature.

The cabins can also be made in other dimensions or as completely built-in. We offer the inner cladding made of spruce or cedar and on your request the cabin can be manufactured from other materials.

The price from 1.600,- EUR without VAT.