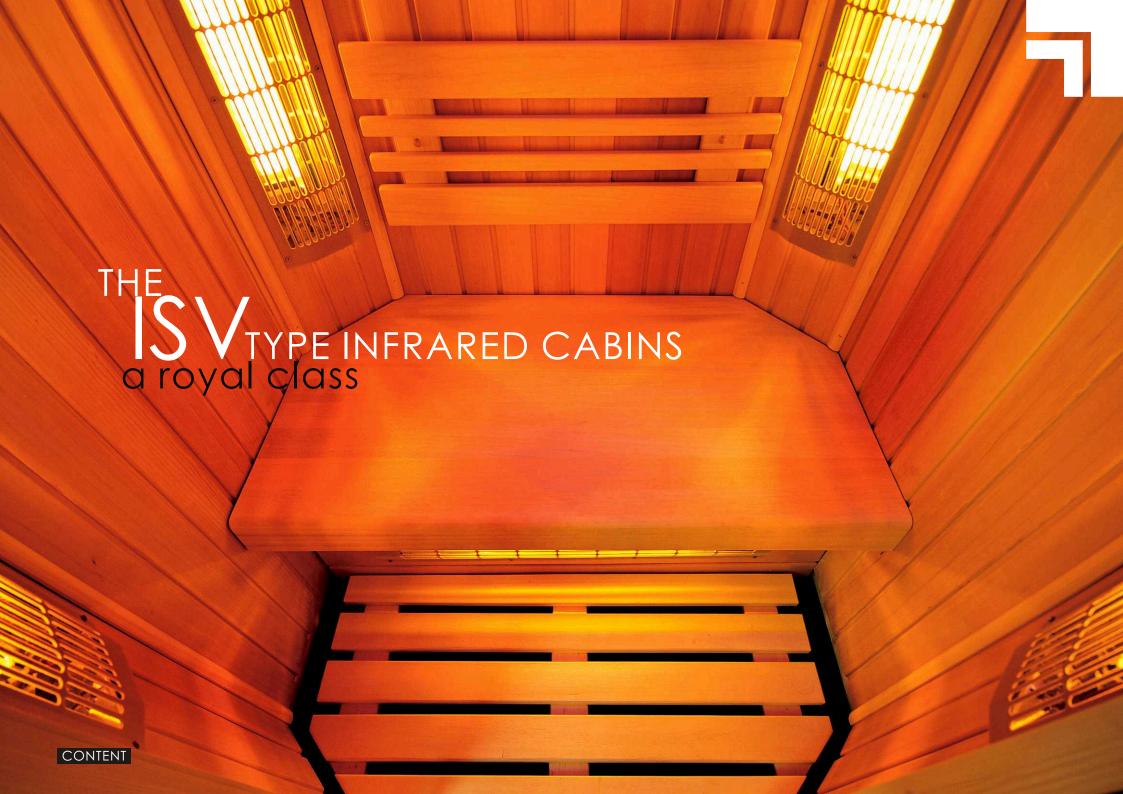

The price from 2.700,- EUR without VAT.

A new product in our offer – the ISC type infrared cabins use the same design as the ISV and ISM types.

This is a classic alternative of the infrared cabin, while maintaining the highest levels of its processing and function.