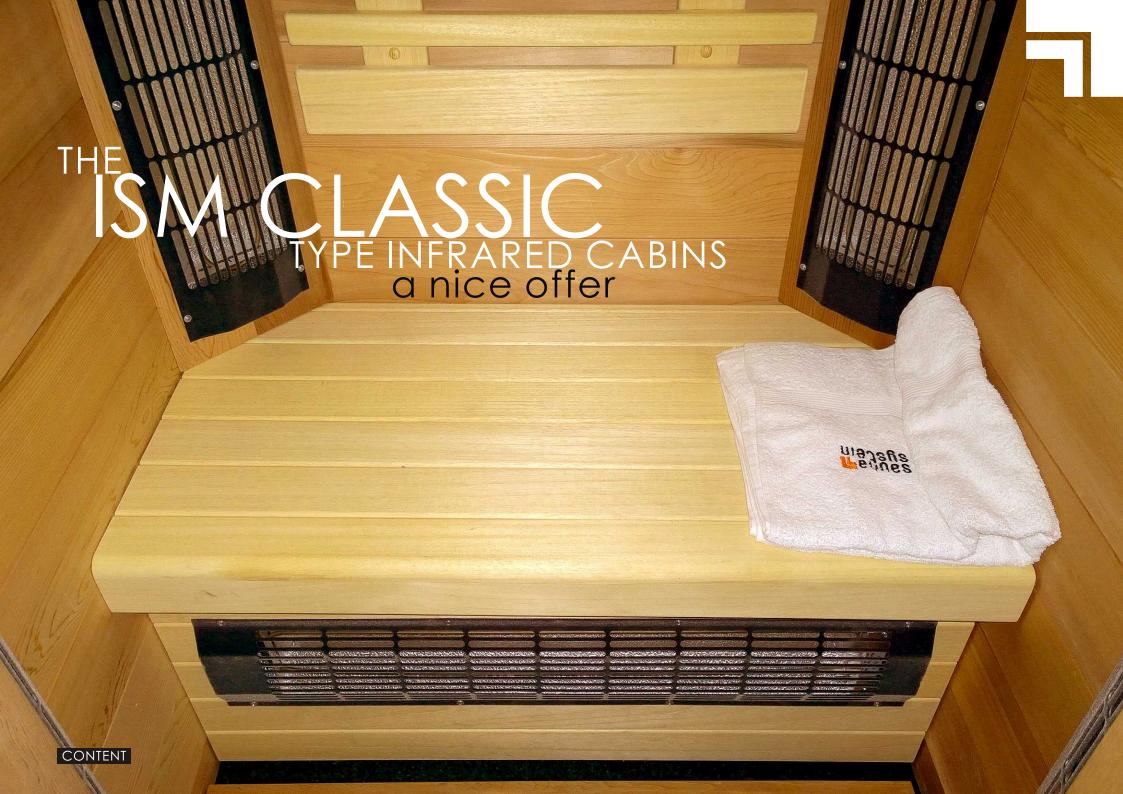

The price from 2.700,- EUR without VAT.

A new product in our offer – the ISC type infrared cabins use the same design as the ISV and ISM types.

This is a classic alternative of the infrared cabin, while maintaining the highest levels of its processing and function.

The infrared cabins are equipped with the high-performance ceramic infrared heaters made by the German EOS company. They have a range of infrared spectrum from 2 to 10  $\mu$ m and they are controlled by the digital Infratec Classic controller – with setting the operating time and the required temperature.

The price from 1.700,- EUR without VAT.

This is an economical alternative of the infrared cabin, while maintaining the highest levels of its processing and function.

The infrared cabins are equipped with the high-performance magnesium infrared heaters made by the German EOS company. They have a range of infrared spectrum from 2 to 10  $\mu m$  and they are controlled by the digital Infratec Classic controller with setting the operating time and the required temperature.