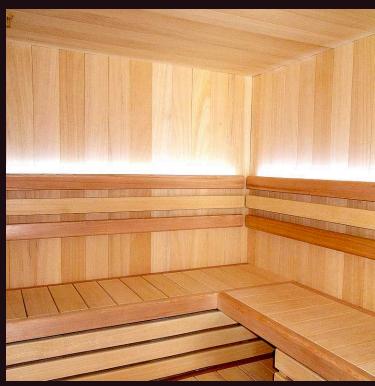

The luxury atypical MODERN type saunas are manufactured and supplied to measure according to the customer's requirement in dimensions from  $2000 \times 1850$  mm and height of 2100 mm.

An absolutely unique inner cladding is made from solid CEDAR cassettes and an exclusive ceiling is fitted with blocks of solid CEDAR. This interior and ceiling give together a real hallmark of originality to this exceptional designed sauna.

An equipment of the interior also confirms the uniqueness of this jewel. The MODERN type saunas are equipped with the linear RGB LED backlights of backrests and of the bench edge with separate control system. There is a really top EOS heater type MYTHOS S LINE with power from 7.5 to 15 kW with designed lava stones in the shape of blocks, which is controlled by the most modern EOS controller type EMOTOUCH II+ with a touch screen.

The NATIVE type saunas are manufactured and supplied according to the customer's requirement in dimensions from 1340 x 1340 mm and height of 2100 mm. According to their size they are equipped with the EOS heater with power from 3 to 30 kW, which is controlled by the new digital EOS controller type ECON D3. The interior contains the benches with a small solid edge, the anatomical backrests and inter-benches panels with decorative CEDR elements, the bolsters, the floor ABACHI grate and the thermometer. The door is all glass or wooden according to the customer's requirement.