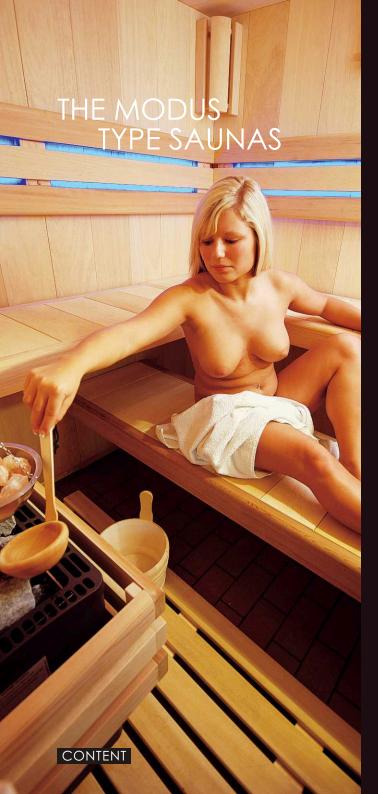

The luxury MODUS type saunas are manufactured and supplied to measure according to the customer's requirement in dimensions from 2000 x 1600 mm and height of 2100 mm. They are equipped with the unique and timeless interior as well as with the linear LED backlights of backrests, the top HERKULES heater with power from 7.5 to 30 kW, which is controlled by the most modern EOS controller type EMOTOUCH II+ with a touch screen, an exclusive ceiling LED and HIFI system and other extra elements.

THIS MODUS TYPE PRESENTS A LUXURY, TIMELESS AND EXTRA EQUIPPED TOP CLASS, MANUFACTURED IN A HIGH QUALITY.

The price from 7.500,- EUR without VAT in a solid ABACHI version. Ask for the price offer according to your requirements.