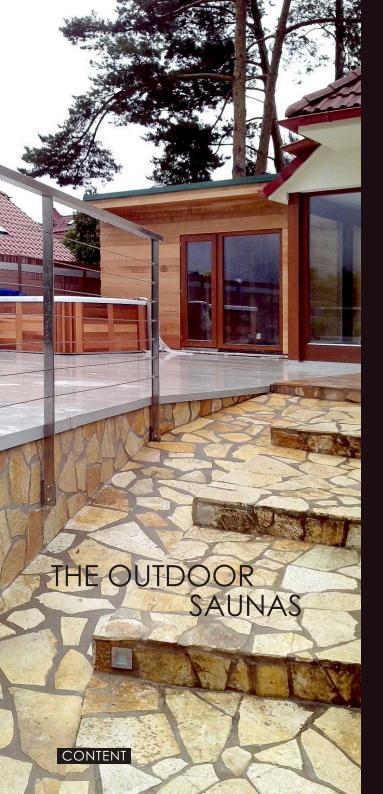

the **OUTDOOR** saunas

about the infrared cabins

the **GRAND VITAE** type infrared cabins

the **ISV** type infrared cabins

the **ISC** type infrared cabins

the **ISM CLASSIC** type infrared cabins

the **COMBINED** saunas

The price from 1.200,- EUR without VAT.

Your desire to be closer to nature, to enjoy the sauna as our ancestors did, or a lack of interior space – there are many reasons why it can be better to have just the outdoor sauna situated in your garden or terrace.

Cooling down in an outdoor basin or in the snow in winter – all this is a welcome addition to using sauna which the sauna cabin can provide to you.

You can choose the equipment and the interior design according to the offered NATIVE, GRAND, MODUS, MODERN and FUTURE types.

We supply the outdoor saunas as the outdoor sauna cabins or as the solid timber buildings.

Move away from everyday worries and enjoy the warm balm in the infrared rays form. Your tired body will be warmed and relaxed, the blood circulation will gain strength and a pain will subside. Your body will get rid of toxins, your skin will be cleaned and regenerated. You will feel younger and more beautiful.