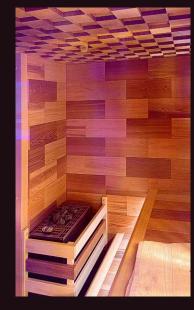

The luxury atypical MODERN type saunas are manufactured and supplied to measure according to the customer's requirement in dimensions from  $2000 \times 1850$  mm and height of 2100 mm.

An absolutely unique inner cladding is made from solid CEDAR cassettes and an exclusive ceiling is fitted with blocks of solid CEDAR. This interior and ceiling give together a real hallmark of originality to this exceptional designed sauna.

An equipment of the interior also confirms the uniqueness of this jewel. The MODERN type saunas are equipped with the linear RGB LED backlights of backrests and of the bench edge with separate control system. There is a really top EOS heater type MYTHOS S LINE with power from 7.5 to 15 kW with designed lava stones in the shape of blocks, which is controlled by the most modern EOS controller type EMOTOUCH II+ with a touch screen.