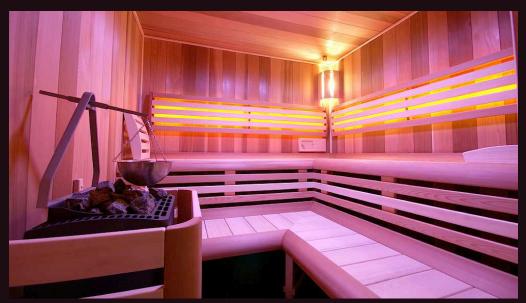

The luxury atypical MODERN type saunas are manufactured and supplied to measure according to the customer's requirement in dimensions from  $2000 \times 1850$  mm and height of 2100 mm.

An absolutely unique inner cladding is made from solid CEDAR cassettes and an exclusive ceiling is fitted with blocks of solid CEDAR. This interior and ceiling give together a real hallmark of originality to this exceptional designed sauna.

An equipment of the interior also confirms the uniqueness of this jewel. The MODERN type saunas are equipped with the linear RGB LED backlights of backrests and of the bench edge with separate control system. There is a really top EOS heater type MYTHOS S LINE with power from 7.5 to 15 kW with designed lava stones in the shape of blocks, which is controlled by the most modern EOS controller type EMOTOUCH II+ with a touch screen.

THIS MODERN TYPE PRESENTS A LUXURY SAUNA FOR REAL DEMANDING CLIENTS WHO REQUIRE AN UNIQUENESS IN EVERY DETAIL.

**The price from 11.000,- EUR without VAT.**Ask for the price offer according to your requirements.