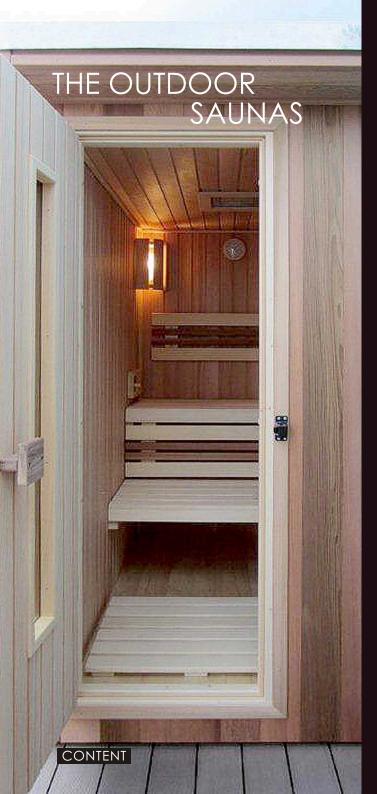

the **OUTDOOR** saunas

about the infrared cabins

the **GRAND VITAE** type infrared cabins

the **ISV** type infrared cabins

the **ISC** type infrared cabins

the **ISM CLASSIC** type infrared cabins

the **COMBINED** saunas

The price from 1.200,- EUR without VAT.

Your desire to be closer to nature, to enjoy the sauna as our ancestors did, or a lack of interior space – there are many reasons why it can be better to have just the outdoor sauna situated in your garden or terrace.

Cooling down in an outdoor basin or in the snow in winter – all this is a welcome addition to using sauna which the sauna cabin can provide to you.

You can choose the equipment and the interior design according to the offered NATIVE, GRAND, MODUS, MODERN and FUTURE types.

We supply the outdoor saunas as the outdoor sauna cabins or as the solid timber buildings.

Move away from everyday worries and enjoy the warm balm in the infrared rays form. Your tired body will be warmed and relaxed, the blood circulation will gain strength and a pain will subside. Your body will get rid of toxins, your skin will be cleaned and regenerated. You will feel younger and more beautiful.