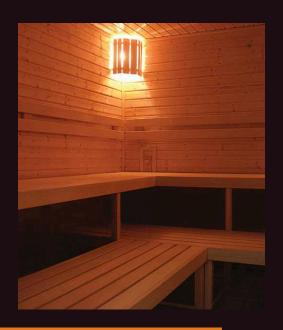

The ECONOMY type saunas are manufactured and supplied according to the customer's requirement in dimensions from 1340 x 1340 mm and height of 2100 mm. According to their size the Economy type saunas are equipped with the SAWOTEC heater with power from 3.6 to 9 kW, which is newly controlled by the digital EOS controller type ECON D1. The interior contains the simple backrests, the standard benches and the floor ABACHI grate. The door is all clear glass or bronze.

THIS ECONOMY TYPE PRESENTS A SIMPLY EQUIPPED SAUNA, MANUFACTURED IN A HIGH QUALITY.

**The price from 1.700,- EUR without VAT.**Ask for the price offer according to your requirements.