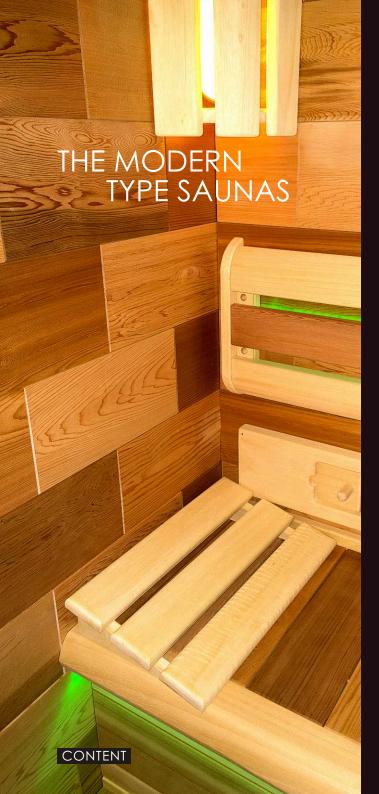

The luxury atypical MODERN type saunas are manufactured and supplied to measure according to the customer's requirement in dimensions from  $2000 \times 1850$  mm and height of 2100 mm.

An absolutely unique inner cladding is made from solid CEDAR cassettes and an exclusive ceiling is fitted with blocks of solid CEDAR. This interior and ceiling give together a real hallmark of originality to this exceptional designed sauna.

An equipment of the interior also confirms the uniqueness of this jewel. The MODERN type saunas are equipped with the linear RGB LED backlights of backrests and of the bench edge with separate control system. There is a really top EOS heater type MYTHOS S LINE with power from 7.5 to 15 kW with designed lava stones in the shape of blocks, which is controlled by the most modern EOS controller type EMOTOUCH II+ with a touch screen.

THIS MODERN TYPE PRESENTS A LUXURY SAUNA FOR REAL DEMANDING CLIENTS WHO REQUIRE AN UNIQUENESS IN EVERY DETAIL.

**The price from 11.000,- EUR without VAT.**Ask for the price offer according to your requirements.