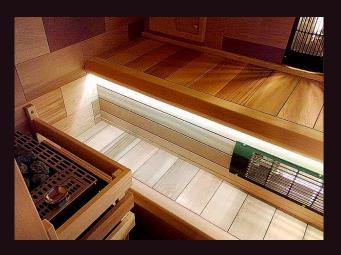

The luxury atypical MODERN type saunas are manufactured and supplied to measure according to the customer's requirement in dimensions from  $2000 \times 1850$  mm and height of 2100 mm.

An absolutely unique inner cladding is made from solid CEDAR cassettes and an exclusive ceiling is fitted with blocks of solid CEDAR. This interior and ceiling give together a real hallmark of originality to this exceptional designed sauna.

An equipment of the interior also confirms the uniqueness of this jewel. The MODERN type saunas are equipped with the linear RGB LED backlights of backrests and of the bench edge with separate control system. There is a really top EOS heater type MYTHOS S LINE with power from 7.5 to 15 kW with designed lava stones in the shape of blocks, which is controlled by the most modern EOS controller type EMOTOUCH II+ with a touch screen.