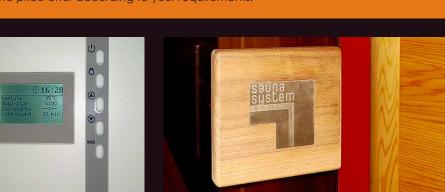

The ECONOMY type saunas are manufactured and supplied according to the customer's requirement in dimensions from 1340 x 1340 mm and height of 2100 mm. According to their size the Economy type saunas are equipped with the SAWOTEC heater with power from 3.6 to 9 kW, which is newly controlled by the digital EOS controller type ECON D1. The interior contains the simple backrests, the standard benches and the floor ABACHI grate. The door is all clear glass or bronze.