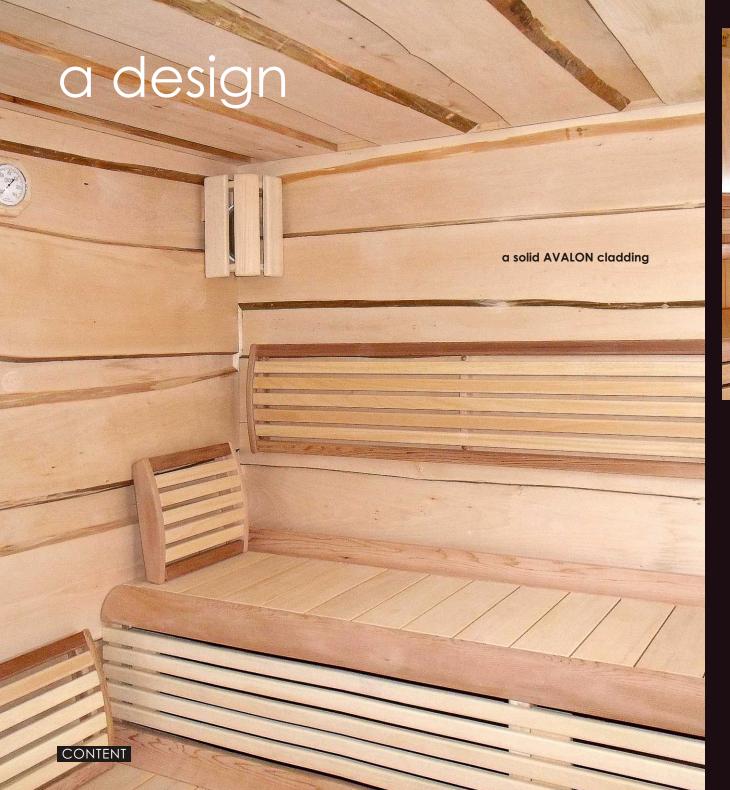

The NATIVE type saunas are manufactured and supplied according to the customer's requirement in dimensions from 1340 x 1340 mm and height of 2100 mm. According to their size they are equipped with the EOS heater with power from 3 to 30 kW, which is controlled by the new digital EOS controller type ECON D3. The interior contains the benches with a small solid edge, the anatomical backrests and inter-benches panels with decorative CEDR elements, the bolsters, the floor ABACHI grate and the thermometer. The door is all glass or wooden according to the customer's requirement.