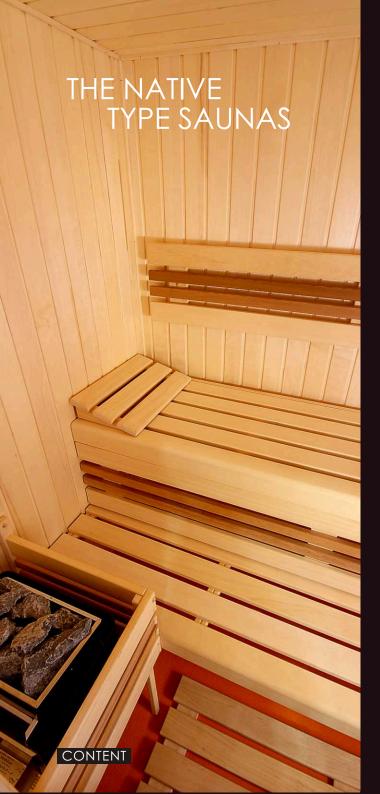

The NATIVE type saunas are manufactured and supplied according to the customer's requirement in dimensions from 1340 x 1340 mm and height of 2100 mm. According to their size they are equipped with the EOS heater with power from 3 to 30 kW, which is controlled by the new digital EOS controller type ECON D3. The interior contains the benches with a small solid edge, the anatomical backrests and inter-benches panels with decorative CEDR elements, the bolsters, the floor ABACHI grate and the thermometer. The door is all glass or wooden according to the customer's requirement.

## THIS NATIVE TYPE PRESENTS A MIDDLE CLASS SAUNA, MANUFACTURED IN A HIGH QUALITY.

**The price from 2.200,- EUR without VAT in a Scandinavian spruce version.** Ask for the price offer according to your requirements.