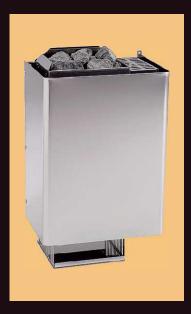

In most of our manufactured saunas, the heater can be installed there with a steam vaporizer for steal and herbal sauna including automatic water filling, relaxing ceiling and linear lights, speakers, salt crystals and many other accessories that will bring our products to perfection.

An equipment of the interior also confirms the uniqueness of this jewel. The MODERN type saunas are equipped with the linear RGB LED backlights of backrests and of the bench edge with separate control system. There is a really top EOS heater type MYTHOS S LINE with power from 7.5 to 15 kW with designed lava stones in the shape of blocks, which is controlled by the most modern EOS controller type EMOTOUCH II+ with a touch screen.

The luxury MODUS type saunas are manufactured and supplied to measure according to the customer's requirement in dimensions from 2000 x 1600 mm and height of 2100 mm. They are equipped with the unique and timeless interior as well as with the linear LED backlights of backrests, the top HERKULES heater with power from 7.5 to 30 kW, which is controlled by the most modern EOS controller type EMOTOUCH II+ with a touch screen, an exclusive ceiling LED and HIFI system and other extra elements.

The GRAND type saunas are manufactured and supplied to measure according to the customer's requirement in dimensions from 1850 x 1600 mm and height of 2100 mm. According to their size they are equipped with the premium line EOS heater with power from 6 to 30 kW, which is controlled by the completely new controller type EMOTEC D with a color LCD display, and with two to five benches. In addition to a richer accessories and an interior made from solid ABACHI and CEDAR, these saunas are equipped in standard with a color LED EMOLUX lights.

The ECONOMY type saunas are manufactured and supplied according to the customer's requirement in dimensions from 1340 x 1340 mm and height of 2100 mm. According to their size the Economy type saunas are equipped with the SAWOTEC heater with power from 3.6 to 9 kW, which is newly controlled by the digital EOS controller type ECON D1. The interior contains the simple backrests, the standard benches and the floor ABACHI grate. The door is all clear glass or bronze.