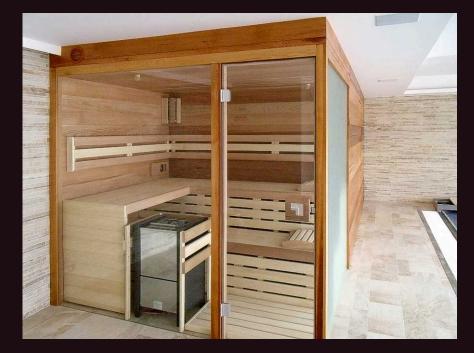

On your request we can also supply a combination of the Finnish sauna or BIO sauna with built-in VITAE infrared heaters. Such a sauna allows the operation of up to three types of bath in one facility. Everything is controlled by a single controller with touch screen. The infrared heaters can be installed in the NATIVE, GRAND MODUS, MODERN and FUTURE type saunas.

The price from 3.700,- EUR without VAT.

an ATYPICAL SOLUTION of the bulit-in sauna made of Abachi

CONTENT