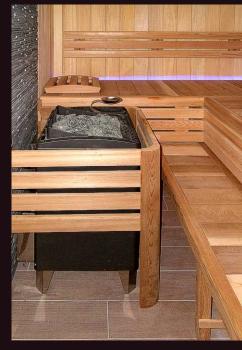

In most of our manufactured saunas, the heater can be installed there with a steam vaporizer for steal and herbal sauna including automatic water filling, relaxing ceiling and linear lights, speakers, salt crystals and many other accessories that will bring our products to perfection.

An equipment of the interior also confirms the uniqueness of this jewel. The MODERN type saunas are equipped with the linear RGB LED backlights of backrests and of the bench edge with separate control system. There is a really top EOS heater type MYTHOS S LINE with power from 7.5 to 15 kW with designed lava stones in the shape of blocks, which is controlled by the most modern EOS controller type EMOTOUCH II+ with a touch screen.

The GRAND type saunas are manufactured and supplied to measure according to the customer's requirement in dimensions from 1850 x 1600 mm and height of 2100 mm. According to their size they are equipped with the premium line EOS heater with power from 6 to 30 kW, which is controlled by the completely new controller type EMOTEC D with a color LCD display, and with two to five benches. In addition to a richer accessories and an interior made from solid ABACHI and CEDAR, these saunas are equipped in standard with a color LED EMOLUX lights.