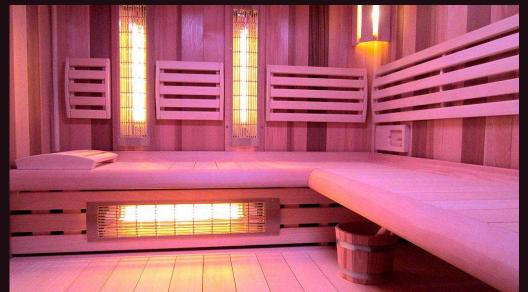

On your request we can also supply a combination of the Finnish sauna or BIO sauna with built-in VITAE infrared heaters. Such a sauna allows the operation of up to three types of bath in one facility. Everything is controlled by a single controller with touch screen. The infrared heaters can be installed in the NATIVE, GRAND MODUS, MODERN and FUTURE type saunas.

The price from 3.700,- EUR without VAT.

an ATYPICAL SOLUTION of the bulit-in sauna made of Abachi

CONTENT