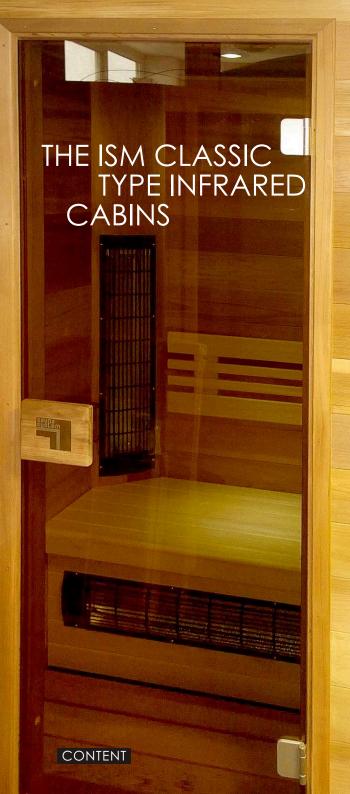

The price from 2.700,- EUR without VAT.

A new product in our offer – the ISC type infrared cabins use the same design as the ISV and ISM types.

This is a classic alternative of the infrared cabin, while maintaining the highest levels of its processing and function.

The infrared cabins are equipped with the high-performance ceramic infrared heaters made by the German EOS company. They have a range of infrared spectrum from 2 to 10  $\mu$ m and they are controlled by the digital Infratec Classic controller – with setting the operating time and the required temperature.

The price from 1.700,- EUR without VAT.

This is an economical alternative of the infrared cabin, while maintaining the highest levels of its processing and function.

The infrared cabins are equipped with the high-performance magnesium infrared heaters made by the German EOS company. They have a range of infrared spectrum from 2 to 10  $\mu m$  and they are controlled by the digital Infratec Classic controller with setting the operating time and the required temperature.