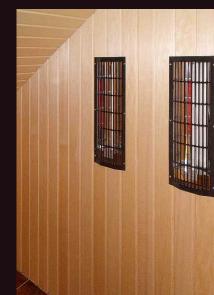

The price from 2.700,- EUR without VAT.

A new product in our offer – the ISC type infrared cabins use the same design as the ISV and ISM types.

This is a classic alternative of the infrared cabin, while maintaining the highest levels of its processing and function.

The infrared cabins are equipped with the high-performance ceramic infrared heaters made by the German EOS company. They have a range of infrared spectrum from 2 to 10  $\mu$ m and they are controlled by the digital Infratec Classic controller – with setting the operating time and the required temperature.

The price from 1.700,- EUR without VAT.

This is an economical alternative of the infrared cabin, while maintaining the highest levels of its processing and function.

The infrared cabins are equipped with the high-performance magnesium infrared heaters made by the German EOS company. They have a range of infrared spectrum from 2 to 10  $\mu m$  and they are controlled by the digital Infratec Classic controller with setting the operating time and the required temperature.