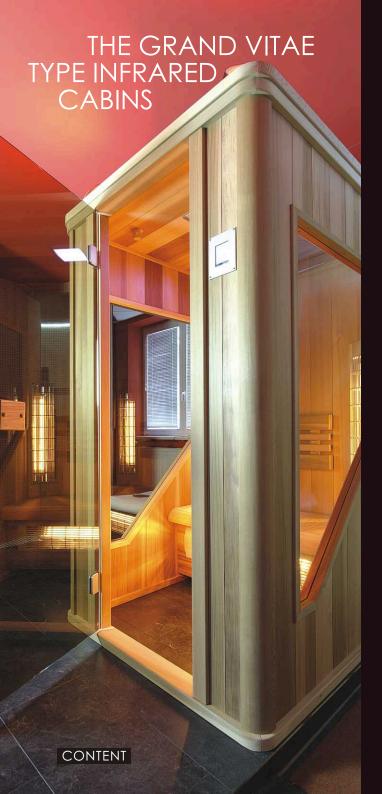

#### **FLAT PANEL IR HEATERS**

Do you search a luxury design, an extra processing and the noblest materials of your new infrared sauna? So just you can appreciate the beauty of the GRAND VITAE type infrared sauna which is the flagship of our products.

The extensive glassed front and side walls and the solid strength of cedar wood of the GRAND VITAE type infrared sauna provide a feeling of lightness, airiness, but also reassuring safety. CEDAR is one of the most luxurious materials, of which the infreared sauna can be manufactured. In the case of the GRAND VITAE type infreared sauna the whole interior and exterior is made from cedar.

The GRAND VITAE type Infrared saunas use the unique Philips VITAE infrared heaters. They are rightly considered as the best ones by which the infrared sauna can be equipped. The latest type of the INFRATEC PREMIUM controller is used for controlling the whole infrared cabin. This controller allows to control the infrared heaters power. The cabin can be manufactured in dimensions according to the customer's requirement.