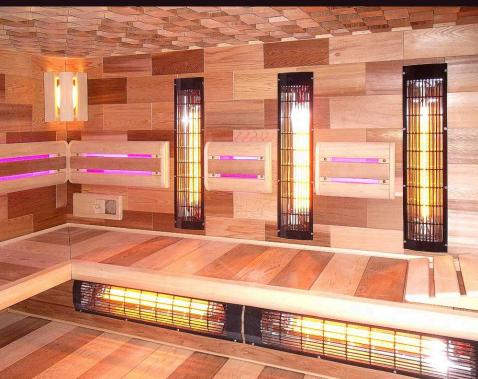

#### **FLAT PANEL IR HEATERS**

Do you search a luxury design, an extra processing and the noblest materials of your new infrared sauna? So just you can appreciate the beauty of the GRAND VITAE type infrared sauna which is the flagship of our products.

The extensive glassed front and side walls and the solid strength of cedar wood of the GRAND VITAE type infrared sauna provide a feeling of lightness, airiness, but also reassuring safety. CEDAR is one of the most luxurious materials, of which the infreared sauna can be manufactured. In the case of the GRAND VITAE type infreared sauna the whole interior and exterior is made from cedar.

The GRAND VITAE type Infrared saunas use the unique Philips VITAE infrared heaters. They are rightly considered as the best ones by which the infrared sauna can be equipped. The latest type of the INFRATEC PREMIUM controller is used for controlling the whole infrared cabin. This controller allows to control the infrared heaters power. The cabin can be manufactured in dimensions according to the customer's requirement.