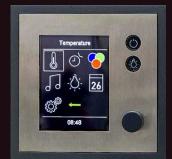

An equipment of the interior also confirms the uniqueness of this jewel. The MODERN type saunas are equipped with the linear RGB LED backlights of backrests and of the bench edge with separate control system. There is a really top EOS heater type MYTHOS S LINE with power from 7.5 to 15 kW with designed lava stones in the shape of blocks, which is controlled by the most modern EOS controller type EMOTOUCH II+ with a touch screen.

The GRAND type saunas are manufactured and supplied to measure according to the customer's requirement in dimensions from 1850 x 1600 mm and height of 2100 mm. According to their size they are equipped with the premium line EOS heater with power from 6 to 30 kW, which is controlled by the completely new controller type EMOTEC D with a color LCD display, and with two to five benches. In addition to a richer accessories and an interior made from solid ABACHI and CEDAR, these saunas are equipped in standard with a color LED EMOLUX lights.