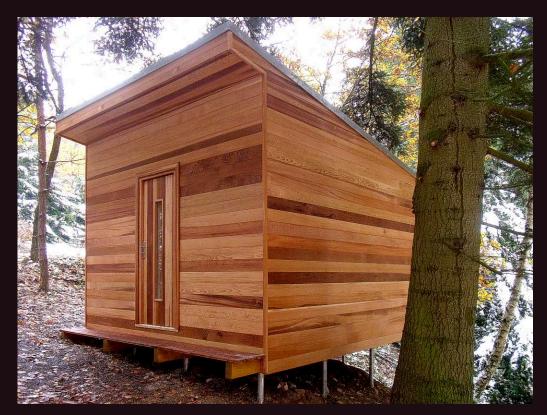

We supply the outdoor saunas as the outdoor sauna cabins or as the solid timber buildings.

Move away from everyday worries and enjoy the warm balm in the infrared rays form. Your tired body will be warmed and relaxed, the blood circulation will gain strength and a pain will subside. Your body will get rid of toxins, your skin will be cleaned and regenerated. You will feel younger and more beautiful.

The infrared cabins have not dimensions as a conventional sauna sweating rooms. They are designed for 1 to 5 seated persons, and therefore they need a smaller space. The infrared cabins use the special infrared heaters for heat transfer. These heaters produce the infrared rays of different wavelengths, but the operating temperature of the air and the temperature of surrounding walls is lower. So the perception of heat is based here on rays impinging on your skin. Thanks to a smaller volume of space, the infrared cabins have less electric power and the rise time to the working temperature is just a few minutes.