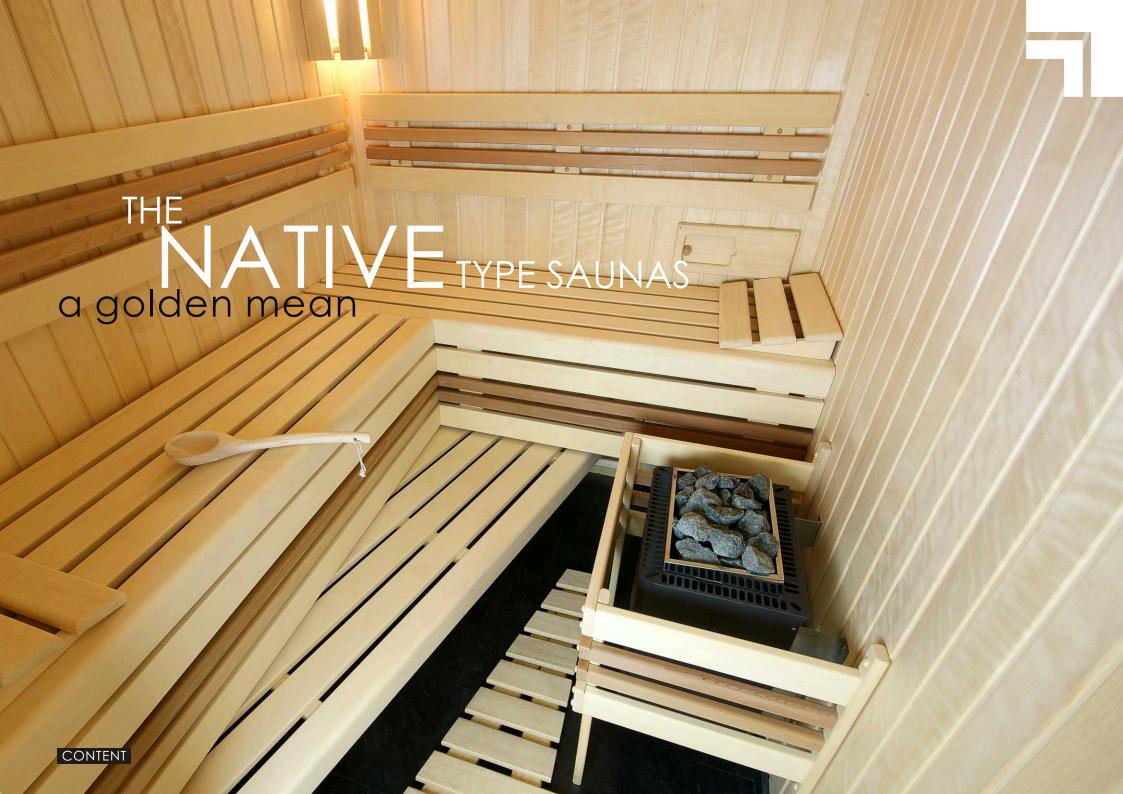

The NATIVE type saunas are manufactured and supplied according to the customer's requirement in dimensions from 1340 x 1340 mm and height of 2100 mm. According to their size they are equipped with the EOS heater with power from 3 to 30 kW, which is controlled by the new digital EOS controller type ECON D3. The interior contains the benches with a small solid edge, the anatomical backrests and inter-benches panels with decorative CEDR elements, the bolsters, the floor ABACHI grate and the thermometer. The door is all glass or wooden according to the customer's requirement.

## THIS NATIVE TYPE PRESENTS A MIDDLE CLASS SAUNA, MANUFACTURED IN A HIGH QUALITY.

**The price from 2.200,- EUR without VAT in a Scandinavian spruce version.** Ask for the price offer according to your requirements.