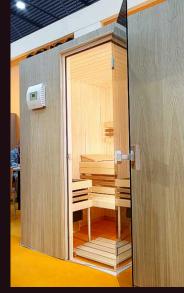

The ECONOMY type saunas are manufactured and supplied according to the customer's requirement in dimensions from 1340 x 1340 mm and height of 2100 mm. According to their size the Economy type saunas are equipped with the SAWOTEC heater with power from 3.6 to 9 kW, which is newly controlled by the digital EOS controller type ECON D1. The interior contains the simple backrests, the standard benches and the floor ABACHI grate. The door is all clear glass or bronze.

THIS ECONOMY TYPE PRESENTS A SIMPLY EQUIPPED SAUNA, MANUFACTURED IN A HIGH QUALITY.

**The price from 1.700,- EUR without VAT.**Ask for the price offer according to your requirements.