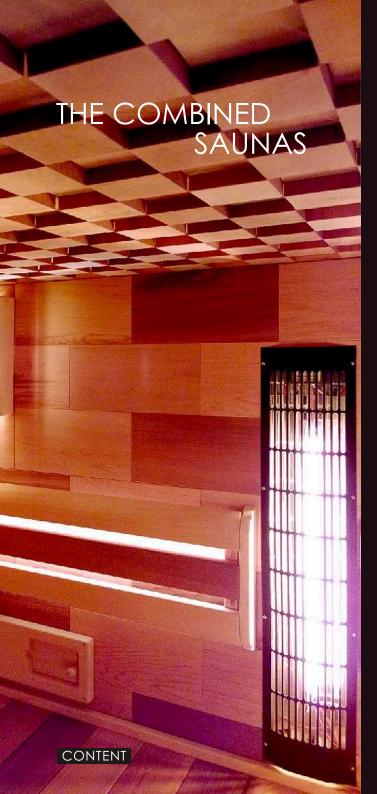

On your request we can also supply a combination of the Finnish sauna or BIO sauna with built-in VITAE infrared heaters. Such a sauna allows the operation of up to three types of bath in one facility. Everything is controlled by a single controller with touch screen. The infrared heaters can be installed in the NATIVE, GRAND MODUS, MODERN and FUTURE type saunas.

The price from 3.700,- EUR without VAT.

an ATYPICAL SOLUTION of the bulit-in sauna made of Abachi

CONTENT