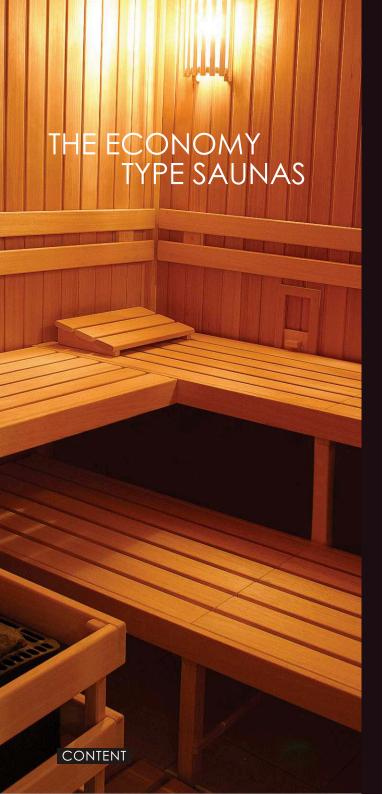

The ECONOMY type saunas are manufactured and supplied according to the customer's requirement in dimensions from 1340 x 1340 mm and height of 2100 mm. According to their size the Economy type saunas are equipped with the SAWOTEC heater with power from 3.6 to 9 kW, which is newly controlled by the digital EOS controller type ECON D1. The interior contains the simple backrests, the standard benches and the floor ABACHI grate. The door is all clear glass or bronze.

THIS ECONOMY TYPE PRESENTS A SIMPLY EQUIPPED SAUNA, MANUFACTURED IN A HIGH QUALITY.

**The price from 1.700,- EUR without VAT.**Ask for the price offer according to your requirements.