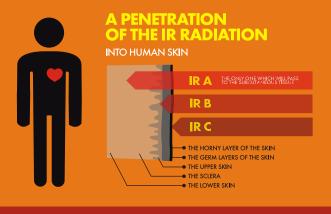

The infrared cabins have not dimensions as a conventional sauna sweating rooms. They are designed for 1 to 5 seated persons, and therefore they need a smaller space. The infrared cabins use the special infrared heaters for heat transfer. These heaters produce the infrared rays of different wavelengths, but the operating temperature of the air and the temperature of surrounding walls is lower. So the perception of heat is based here on rays impinging on your skin. Thanks to a smaller volume of space, the infrared cabins have less electric power and the rise time to the working temperature is just a few minutes.