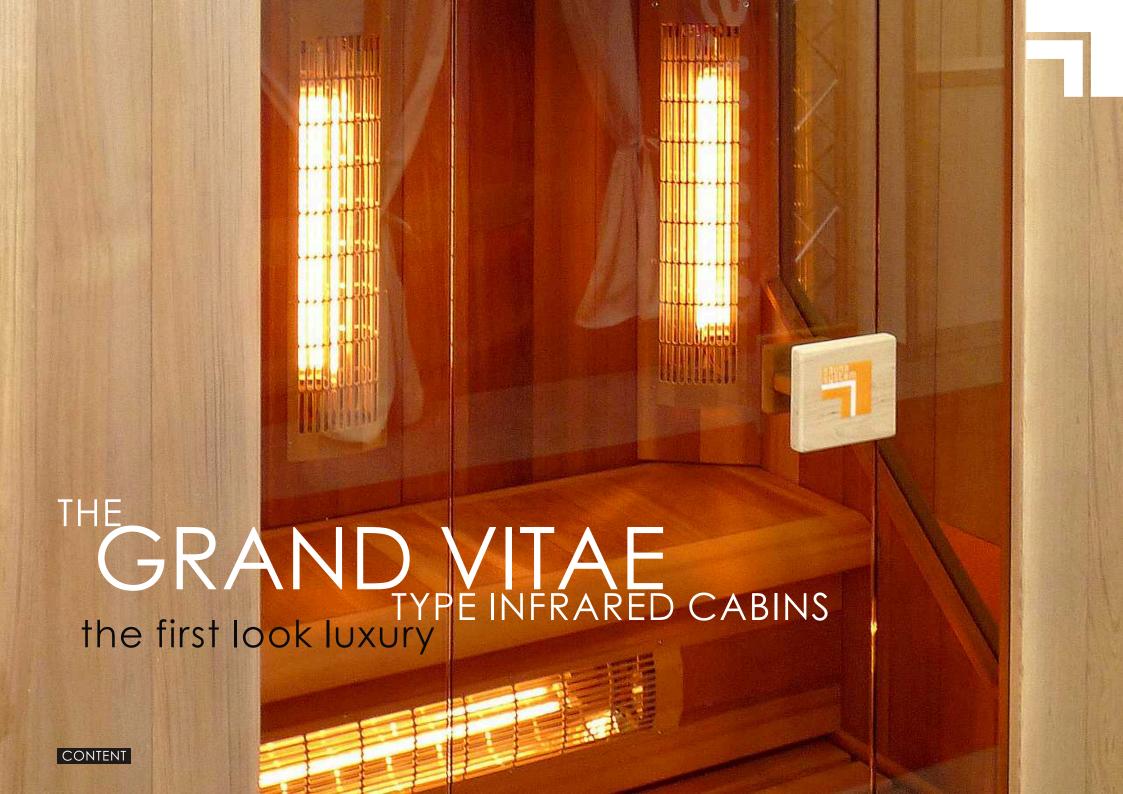

#### **FLAT PANEL IR HEATERS**

Do you search a luxury design, an extra processing and the noblest materials of your new infrared sauna? So just you can appreciate the beauty of the GRAND VITAE type infrared sauna which is the flagship of our products.

The extensive glassed front and side walls and the solid strength of cedar wood of the GRAND VITAE type infrared sauna provide a feeling of lightness, airiness, but also reassuring safety. CEDAR is one of the most luxurious materials, of which the infreared sauna can be manufactured. In the case of the GRAND VITAE type infreared sauna the whole interior and exterior is made from cedar.

The GRAND VITAE type Infrared saunas use the unique Philips VITAE infrared heaters. They are rightly considered as the best ones by which the infrared sauna can be equipped. The latest type of the INFRATEC PREMIUM controller is used for controlling the whole infrared cabin. This controller allows to control the infrared heaters power. The cabin can be manufactured in dimensions according to the customer's requirement.