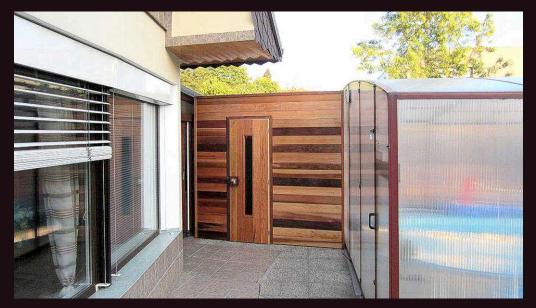

The price from 1.200,- EUR without VAT.

Your desire to be closer to nature, to enjoy the sauna as our ancestors did, or a lack of interior space – there are many reasons why it can be better to have just the outdoor sauna situated in your garden or terrace.

Cooling down in an outdoor basin or in the snow in winter – all this is a welcome addition to using sauna which the sauna cabin can provide to you.

You can choose the equipment and the interior design according to the offered NATIVE, GRAND, MODUS, MODERN and FUTURE types.

We supply the outdoor saunas as the outdoor sauna cabins or as the solid timber buildings.

Move away from everyday worries and enjoy the warm balm in the infrared rays form. Your tired body will be warmed and relaxed, the blood circulation will gain strength and a pain will subside. Your body will get rid of toxins, your skin will be cleaned and regenerated. You will feel younger and more beautiful.