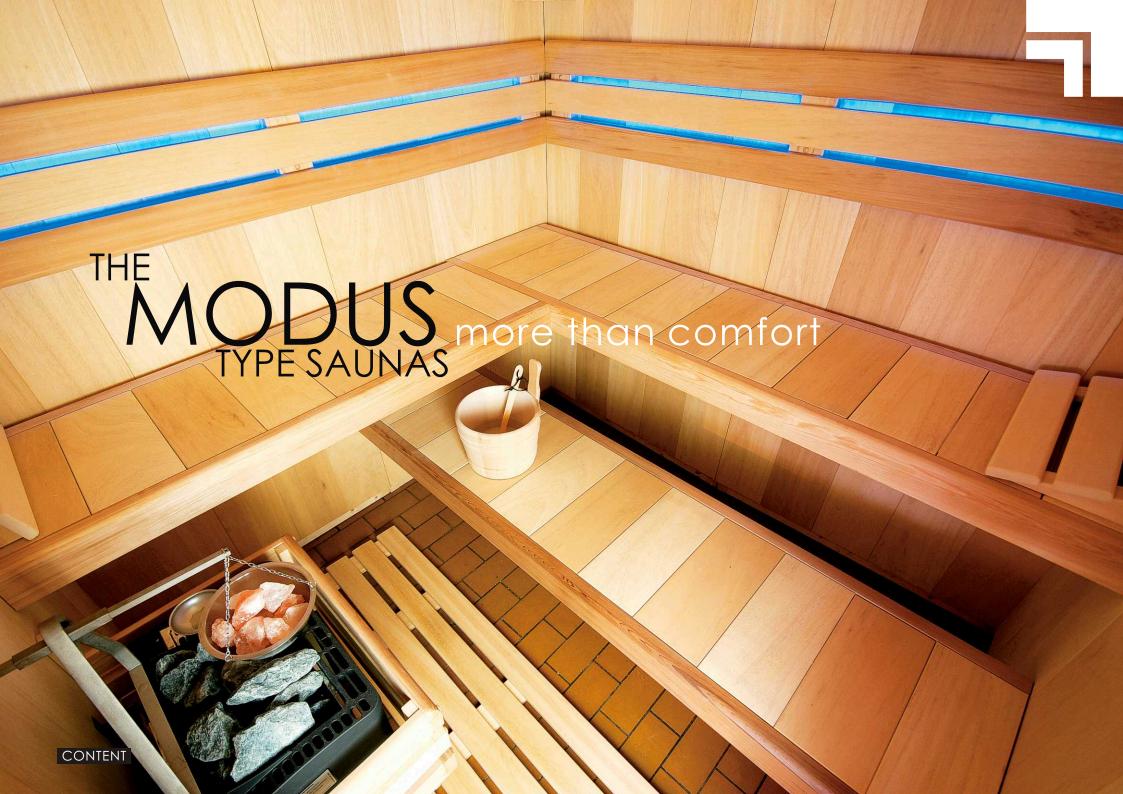

The luxury MODUS type saunas are manufactured and supplied to measure according to the customer's requirement in dimensions from 2000 x 1600 mm and height of 2100 mm. They are equipped with the unique and timeless interior as well as with the linear LED backlights of backrests, the top HERKULES heater with power from 7.5 to 30 kW, which is controlled by the most modern EOS controller type EMOTOUCH II+ with a touch screen, an exclusive ceiling LED and HIFI system and other extra elements.

THIS MODUS TYPE PRESENTS A LUXURY, TIMELESS AND EXTRA EQUIPPED TOP CLASS, MANUFACTURED IN A HIGH QUALITY.

The price from 7.500,- EUR without VAT in a solid ABACHI version. Ask for the price offer according to your requirements.