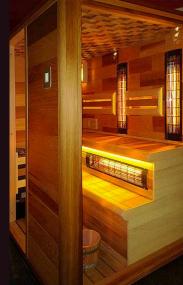

On your request we can also supply a combination of the Finnish sauna or BIO sauna with built-in VITAE infrared heaters. Such a sauna allows the operation of up to three types of bath in one facility. Everything is controlled by a single controller with touch screen. The infrared heaters can be installed in the NATIVE, GRAND MODUS, MODERN and FUTURE type saunas.

The price from 3.700,- EUR without VAT.

an ATYPICAL SOLUTION of the bulit-in sauna made of Abachi

CONTENT