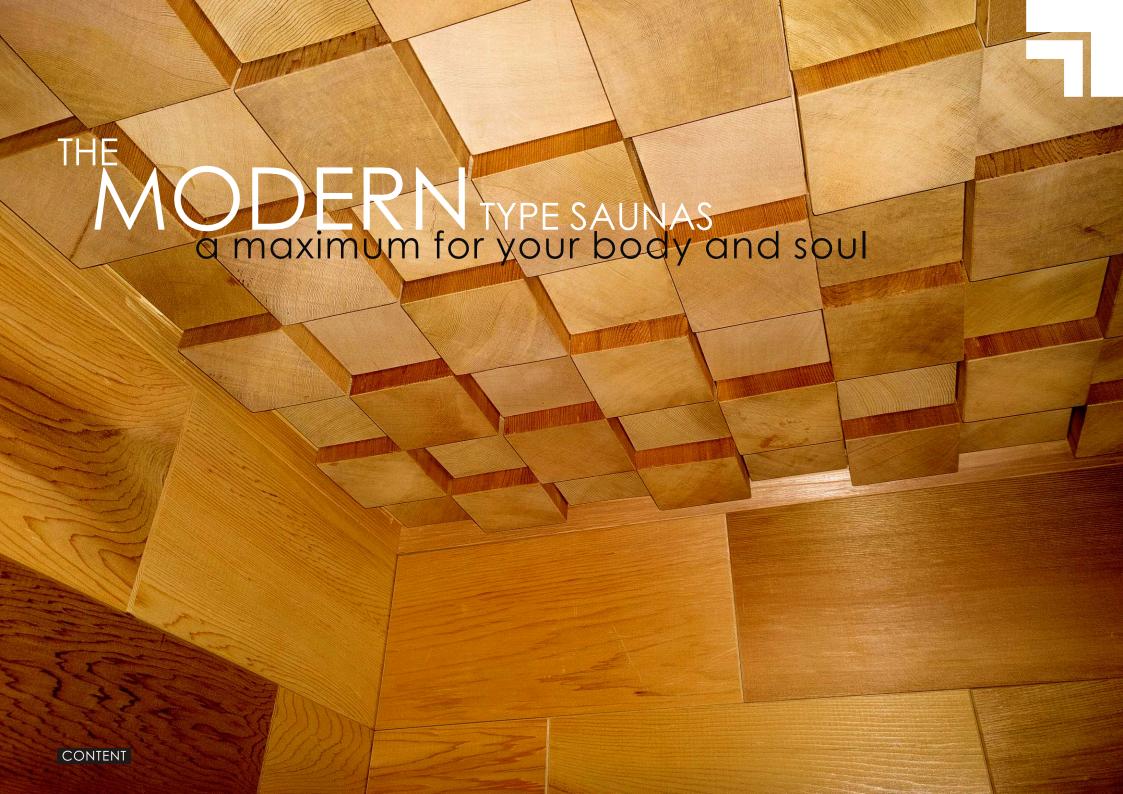

The luxury atypical MODERN type saunas are manufactured and supplied to measure according to the customer's requirement in dimensions from  $2000 \times 1850$  mm and height of 2100 mm.

An absolutely unique inner cladding is made from solid CEDAR cassettes and an exclusive ceiling is fitted with blocks of solid CEDAR. This interior and ceiling give together a real hallmark of originality to this exceptional designed sauna.

An equipment of the interior also confirms the uniqueness of this jewel. The MODERN type saunas are equipped with the linear RGB LED backlights of backrests and of the bench edge with separate control system. There is a really top EOS heater type MYTHOS S LINE with power from 7.5 to 15 kW with designed lava stones in the shape of blocks, which is controlled by the most modern EOS controller type EMOTOUCH II+ with a touch screen.

THIS MODERN TYPE PRESENTS A LUXURY SAUNA FOR REAL DEMANDING CLIENTS WHO REQUIRE AN UNIQUENESS IN EVERY DETAIL.

**The price from 11.000,- EUR without VAT.**Ask for the price offer according to your requirements.