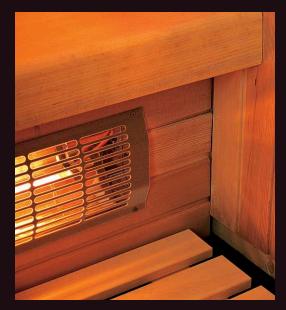

The price from 2.700,- EUR without VAT.

A new product in our offer – the ISC type infrared cabins use the same design as the ISV and ISM types.

This is a classic alternative of the infrared cabin, while maintaining the highest levels of its processing and function.

The infrared cabins are equipped with the high-performance ceramic infrared heaters made by the German EOS company. They have a range of infrared spectrum from 2 to 10  $\mu$ m and they are controlled by the digital Infratec Classic controller – with setting the operating time and the required temperature.