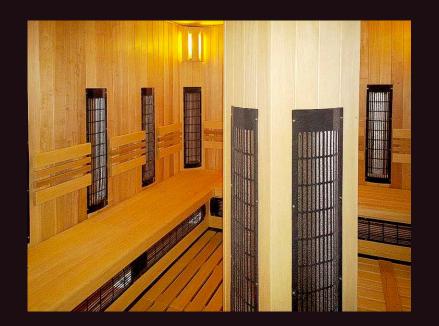

The price from 2.700,- EUR without VAT.

A new product in our offer – the ISC type infrared cabins use the same design as the ISV and ISM types.

This is a classic alternative of the infrared cabin, while maintaining the highest levels of its processing and function.

The infrared cabins are equipped with the high-performance ceramic infrared heaters made by the German EOS company. They have a range of infrared spectrum from 2 to 10  $\mu$ m and they are controlled by the digital Infratec Classic controller – with setting the operating time and the required temperature.

The price from 1.700,- EUR without VAT.

This is an economical alternative of the infrared cabin, while maintaining the highest levels of its processing and function.

The infrared cabins are equipped with the high-performance magnesium infrared heaters made by the German EOS company. They have a range of infrared spectrum from 2 to 10  $\mu m$  and they are controlled by the digital Infratec Classic controller with setting the operating time and the required temperature.