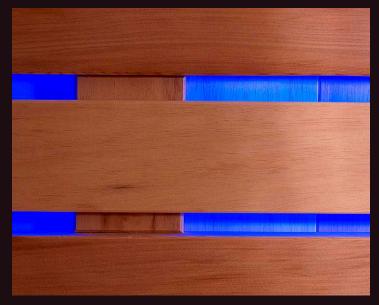

The luxury MODUS type saunas are manufactured and supplied to measure according to the customer's requirement in dimensions from 2000 x 1600 mm and height of 2100 mm. They are equipped with the unique and timeless interior as well as with the linear LED backlights of backrests, the top HERKULES heater with power from 7.5 to 30 kW, which is controlled by the most modern EOS controller type EMOTOUCH II+ with a touch screen, an exclusive ceiling LED and HIFI system and other extra elements.

An equipment of the interior also confirms the uniqueness of this jewel. The MODERN type saunas are equipped with the linear RGB LED backlights of backrests and of the bench edge with separate control system. There is a really top EOS heater type MYTHOS S LINE with power from 7.5 to 15 kW with designed lava stones in the shape of blocks, which is controlled by the most modern EOS controller type EMOTOUCH II+ with a touch screen.