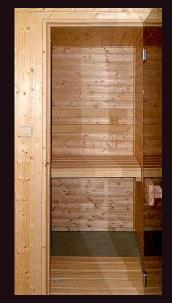

We offer a wide range of sauna design from the basic ECONOMY type, the middle NATIVE type, the luxury GRAND type, the timeless MODUS and MODERN types and the exclusive FUTURE type. All these types are available as sauna cabins and built-in saunas, which will be adapted to a given space for 100 %.

The luxury atypical MODERN type saunas are manufactured and supplied to measure according to the customer's requirement in dimensions from  $2000 \times 1850$  mm and height of 2100 mm.

An absolutely unique inner cladding is made from solid CEDAR cassettes and an exclusive ceiling is fitted with blocks of solid CEDAR. This interior and ceiling give together a real hallmark of originality to this exceptional designed sauna.

The GRAND type saunas are manufactured and supplied to measure according to the customer's requirement in dimensions from 1850 x 1600 mm and height of 2100 mm. According to their size they are equipped with the premium line EOS heater with power from 6 to 30 kW, which is controlled by the completely new controller type EMOTEC D with a color LCD display, and with two to five benches. In addition to a richer accessories and an interior made from solid ABACHI and CEDAR, these saunas are equipped in standard with a color LED EMOLUX lights.

The NATIVE type saunas are manufactured and supplied according to the customer's requirement in dimensions from 1340 x 1340 mm and height of 2100 mm. According to their size they are equipped with the EOS heater with power from 3 to 30 kW, which is controlled by the new digital EOS controller type ECON D3. The interior contains the benches with a small solid edge, the anatomical backrests and inter-benches panels with decorative CEDR elements, the bolsters, the floor ABACHI grate and the thermometer. The door is all glass or wooden according to the customer's requirement.