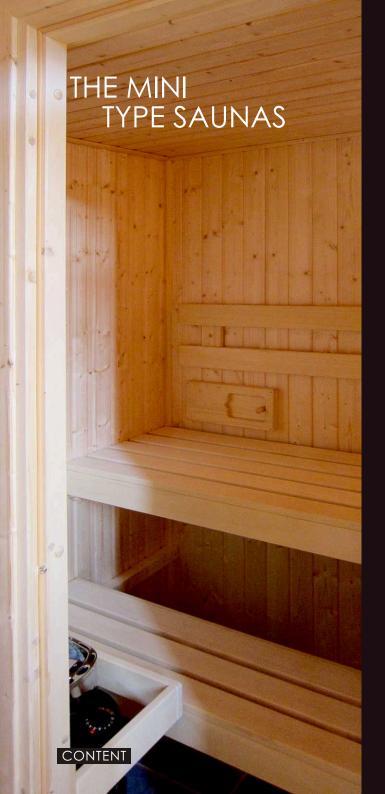

# THE SAUNAS ARE MANUFACTURED AS THE FREESTANDING CABINS AND THEY ARE DESIGNED TO SMALL FLATS INCLUDING BLOCKS OF FLATS.

They can be normally plugged in. The construction and equipment of this sauna is consistent with the construction of the ECONOMY type. The quality of execution is at a high level as same as the quality of more expensive types made by the SaunaSystem company. The MINI type cabin contains an aluminum foil and a heat insulation. These saunas are turnkey supplied, including a complete service.

The price from 1.200,- EUR without VAT.

Your desire to be closer to nature, to enjoy the sauna as our ancestors did, or a lack of interior space – there are many reasons why it can be better to have just the outdoor sauna situated in your garden or terrace.