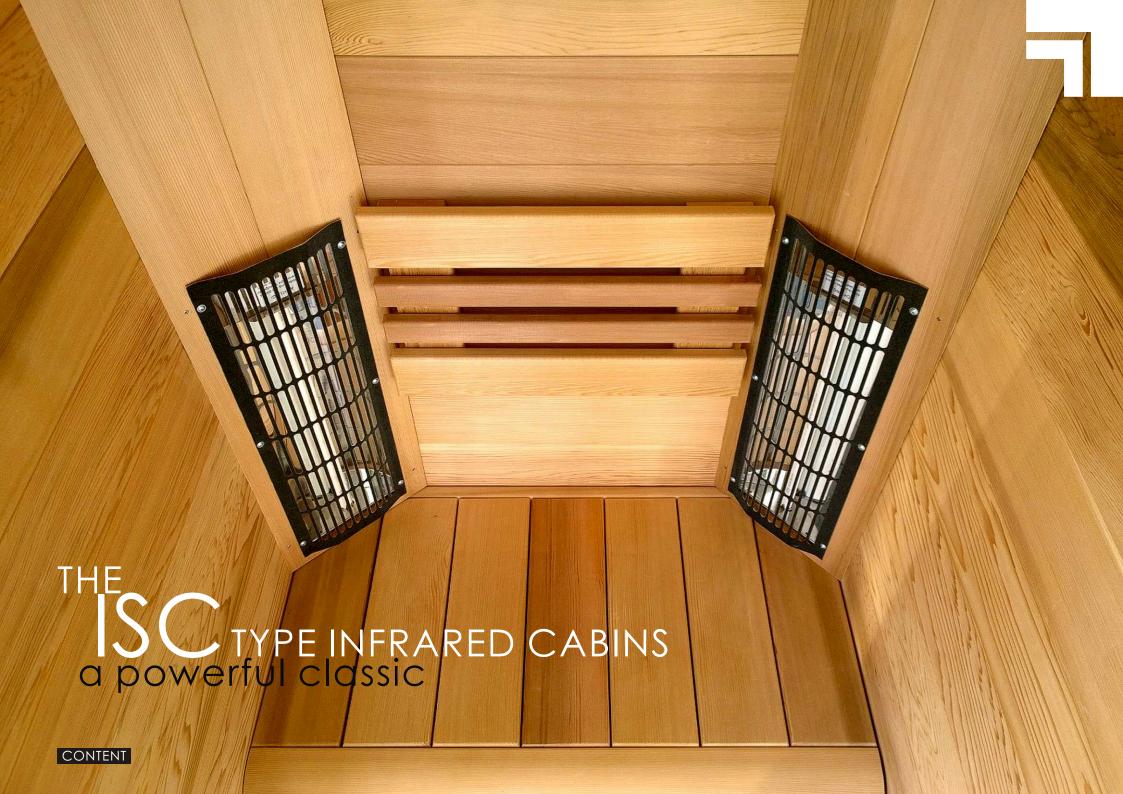

The price from 2.700,- EUR without VAT.

A new product in our offer – the ISC type infrared cabins use the same design as the ISV and ISM types.

This is a classic alternative of the infrared cabin, while maintaining the highest levels of its processing and function.

The infrared cabins are equipped with the high-performance ceramic infrared heaters made by the German EOS company. They have a range of infrared spectrum from 2 to 10  $\mu$ m and they are controlled by the digital Infratec Classic controller – with setting the operating time and the required temperature.