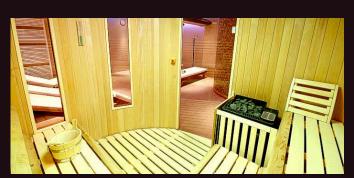

The NATIVE type saunas are manufactured and supplied according to the customer's requirement in dimensions from 1340 x 1340 mm and height of 2100 mm. According to their size they are equipped with the EOS heater with power from 3 to 30 kW, which is controlled by the new digital EOS controller type ECON D3. The interior contains the benches with a small solid edge, the anatomical backrests and inter-benches panels with decorative CEDR elements, the bolsters, the floor ABACHI grate and the thermometer. The door is all glass or wooden according to the customer's requirement.

## THIS NATIVE TYPE PRESENTS A MIDDLE CLASS SAUNA, MANUFACTURED IN A HIGH QUALITY.

**The price from 2.200,- EUR without VAT in a Scandinavian spruce version.** Ask for the price offer according to your requirements.