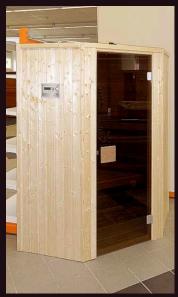

# THE SAUNAS ARE MANUFACTURED AS THE FREESTANDING CABINS AND THEY ARE DESIGNED TO SMALL FLATS INCLUDING BLOCKS OF FLATS.

They can be normally plugged in. The construction and equipment of this sauna is consistent with the construction of the ECONOMY type. The quality of execution is at a high level as same as the quality of more expensive types made by the SaunaSystem company. The MINI type cabin contains an aluminum foil and a heat insulation. These saunas are turnkey supplied, including a complete service.

The price from 1.200,- EUR without VAT.

Your desire to be closer to nature, to enjoy the sauna as our ancestors did, or a lack of interior space – there are many reasons why it can be better to have just the outdoor sauna situated in your garden or terrace.